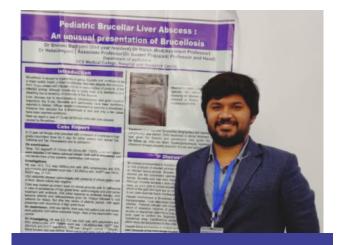

n "Rare neonatal case of multiple liver abscesses as a complication of omphalitis" by **Dr. Vilas Kavad** on 15th Dec'19 at National NEOCON Hyderabad.



A Poster presentation on Hematidrosis: A medical enigma **by Dr. Aabha Phalak** (1st year Resident) on 14th Dec'19 at GIAPCON 2019, Udaipur



### Clinica

- Fever(>75%cases)
- · Physical complaints:- art
- Systemic symptoms:- fat headache, weight loss
- Physical manifestations: enlargement, arthritis
- Serious manifestations: endocarditis, meningiti;

A Paper presentation on "The study of blood culture positive cases of brucellosis from a tertiary care centre in Ahmedabad" by Dr. Harsh Muliya, guided by Dr. Hetal Jeeyani & Dr. Baldev Prajapati on 13th Dec'19 at 45th Annual Conference of Academy of Pediatrics, Gujarat - GIAPCON, Udaipur



A Poster presentation on Pediatric Brucellar Liver Abscess by **Dr. Shivam Badiyani** (2nd year Resident) on 3rd Nov'19 at the 22nd National Conference of Pediatric Infectious Disease held at Hyderabad.



A Poster presentation on "Acquired Neonatal Dengue: A Rare Condition" by **Dr. Tamanna Ninama** (1st Year Resident) on 14th Dec'19 at 45th Annual Conference of Academy of Pediatrics, Gujarat - GIAPCON, Udaipur

### **ACADEMICS**

### **PGCCOPP** 2020

- Post Graduate Crash Course of Practical Pediatrics 2020 (PGCCOPP 2020) was organised at GCS Medical College, Hospital & Research Centre, Ahmedabad on 1-2 Feb'20. The hard work & meticulous planning by faculties & PGs from my department was highly appreciable.
- Total 83 PGs participated in this absolutely case-based interactive programm