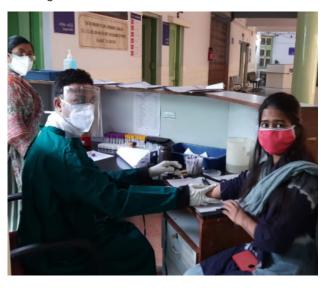

# **COVID-19 Patients**

GCS Hospital is at the frontline in this fight against COVID-19. We salute our medical teams – doctors, nurses, technicians and support staff – who are working around-the-clock to help patients with this dangerous disease.

other. We are humbled by the generosity of our donors and supporters about assisting the GCS Hospital in this challenging time.

As we continue moving forward, we have successfully treated more than 1500 COVID-19 Patients untill now. We are clear that our pandemic response is not over, and our priority remains on ensuring the safety and quality of care provided to our patients, and the health and well-being of our staff. Our staff is continuing to work incredibly hard to deliver our services, supporting each other, and perform their duties in unusual circumstances... so I'm sure you will join me in thanking them and appreciating their hard work!