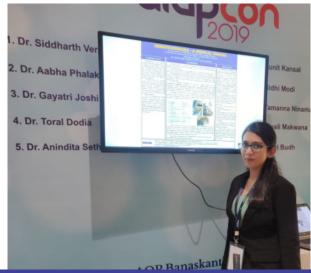

| Ventilator Machine Dragar Evita 2 Dura              |  |
| Tripan Enterprise, Ahmedabad                                                               | Foot Operated Sanitizer Dispensers                  |  |
| Tripan Enterprise, Ahmedabad                                                               | Sanitizer Dispenser Foot Operated                   |  |
| Vision Healthcare, Ahmedabad                                                               | SPO2 Probes Neonatal Disposable                     |  |



### **ACADEMICS**

### Presentations by **Department of Pediatrics**



A Poster presentation on "Rare neonatal case of multiple liver abscesses as a complication of omphalitis" by **Dr. Vilas Kavad** on 15th Dec'19 at National NEOCON Hyderabad.



A Poster presentation on Hematidrosis: A medical enigma **by Dr. Aabha Phalak** (1st year Resident) on 14th Dec'19 at GIAPCON 2019, Udaipur



### Clinica

- Fever(>75%cases)
- · Physical complaints:- art
- Systemic symptoms:- fat headache, weight loss
- Physical manifestations: enlargement, arthritis
- Serious manifestations: endocarditis, meningiti;

A Paper presentation on "The study of blood culture positive cases of brucellosis from a tertiary care centre in Ahmedabad" by Dr. Harsh Muliya, guided by Dr. Hetal Jeeyani & Dr. Baldev Prajapati on 13th Dec'19 at 45th Annual Conference of Academy of Pediatrics, Gujarat - GIAPCON, Udaipur



A Poster presentation on Pediatric Brucellar Liver Abscess by **Dr. Shivam Badiyani** (2nd year Resident) on 3rd Nov'19 at the 22nd National Conferenc