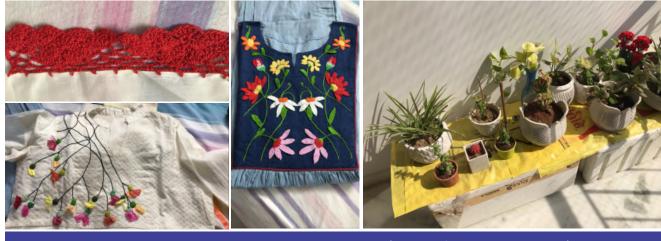

Painting of her daughter by Dr. Jigna Padhiyar

Crocheted work for her daughter by Dr. Jigna Padhiyar

# SOME AMAZING ENTRIES RECEIVED FOR LOCKDOWN LEADER CONTEST

Embroidery Work & Gardening by Dr. Hemakshi Desai (Asso. Professor - Ophthalmology)