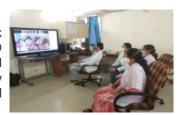

### A UNIQUE ONLINE PANEL DISCUSSION TO CELEBRATE NURSES DAY

May 12 is celebrated International Nurses Day to mark the contributions of nurses who play a pivotal part in the whole health care system especially in today's challenging times. Ms. Neha Lal (Sr. GM - Operations & HR - GCS Hospital) arranged a unique program to celebrate the fighting spirit of Nurses & thank them for their services. A LIVE online panel discussion was arranged where Nursing Heads from leading Hospitals from Ahmedabad joined and interacted with each other and shared their views in the view of Nursing Day on various topics such as Challenges faced by Nursing, how government, hospitals and families can support nurses, precautions to be taken, maintaining work-life balance, preparedness to fight COVID-19 etc.

Eminent Panelists - Sharmistha Nayi (Nursing Superintendent, KD Hospital), Arti Pandya (Nursing Superintendent, Shalby Hospital), Sonal Prajapati (Nursing Superintendent, GCS Hospital), Bhaskar Shirahatti (Sr. Manager, HCG Hospital), Surya Darji (Nursing Superintendent, CIMS Hospital) along with Moderator Neha Lal participated in this discussion. To watch the discussion, visit-www.facebook.com/watch/live/?v=3271747756383883