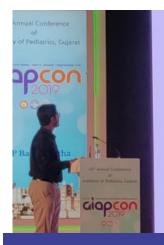

| Foot Operated Sanitizer Dispensers                  |  |
| Tripan Enterprise, Ahmedabad                                                               | Sanitizer Dispenser Foot Operated                   |  |
| Vision Healthcare, Ahmedabad                                                               | SPO2 Probes Neonatal Disposable                     |  |



### **ACADEMICS**

### Presentations by **Department of Pediatrics**



A Poster presentation on "Rare neonatal case of multiple liver abscesses as a complication of omphalitis" by **Dr. Vilas Kavad** on 15th Dec'19 at National NEOCON Hyderabad.



A Poster presentation on Hematidrosis: A medical enigma **by Dr. Aabha Phalak** (1st year Resident) on 14th Dec'19 at GIAPCON 2019, Udaipur



### Clinica

- Fever(>75%cases)
- · Physical complaints:- art
- Systemic symptoms:- fat headache, weight loss
- Physical manifestations: enlargement, arthritis
- Serious manifestations: endocarditis, meningiti;

A Paper presentation on "The study of blood culture positive cases of brucellosis from a tertiary care centre in Ahmedabad" by Dr. Harsh Muliya, guided by Dr. Hetal Jeeyani & Dr. Baldev Prajapati on 13th Dec'19 at 45th Annual Conference of Academy of Pediatrics, Gujarat - GIAPCON, Udaipur



A Poster presentation on Pediatric Brucellar Liver Abscess by **Dr. Shivam Badiyani** (2nd year Resident) on 3rd Nov'19 at the 22nd National Conference of Pediatric Infectious Disease held at Hyderabad.



A Poster presentation on "Acquired Neonatal Dengue: A Rare Condition" by **Dr. Tamanna