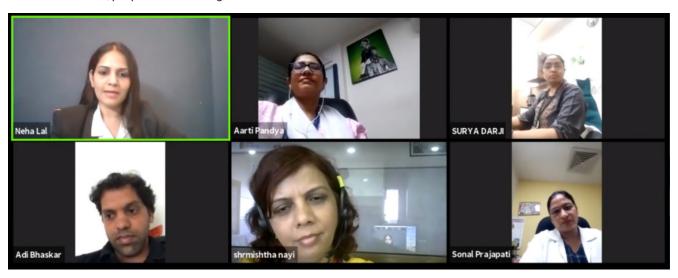

### A UNIQUE ONLINE PANEL DISCUSSION TO CELEBRATE NURSES DAY

May 12 is celebrated International Nurses Day to mark the contributions of nurses who play a pivotal part in the whole health care system especially in today's challenging times. Ms. Neha Lal (Sr. GM - Operations & HR - GCS Hospital) arranged a unique program to celebrate the fighting spirit of Nurses & thank them for their services. A LIVE online panel discussion was arranged where Nursing Heads from leading Hospitals from Ahmedabad joined and interacted with each other and shared their views in the view of Nursing Day on various topics such as Challenges faced by Nursing, how government, hospitals and families can support nurses, precautions to be taken, maintaining work-life balance, preparedness to fight COVID-19 etc.

Eminent Panelists - Sharmistha Nayi (Nursing Superintendent, KD Hospital), Arti Pandya (Nursing Superintendent, Shalby Hospital), Sonal Prajapati (Nursing Superintendent, GCS Hospital), Bhaskar Shirahatti (Sr. Manager, HCG Hospital), Surya Darji (Nursing Superintendent, CIMS Hospital) along with Moderator Neha Lal participated in this discussion. To watch the discussion, visit-www.facebook.com/watch/live/?v=3271747756383883