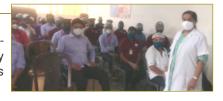

### A UNIQUE ONLINE PANEL DISCUSSION TO CELEBRATE NURSES DAY

May 12 is celebrated International Nurses Day to mark the contributions of nurses who play a pivotal part in the whole health care system especially in today's challenging times. Ms. Neha Lal (Sr. GM - Operations & HR - GCS Hospital) arranged a unique program to celebrate the fighting spirit of Nurses & thank them for their services. A LIVE online panel discussion was arranged where Nursing Heads from leading Hospitals from Ahmedabad joined and interacted with each other and shared their views in the view of Nursing Day on various topics such as Challenges faced by Nursing, how government, hospitals and families can support nurses, precautions to be taken, maintaining work-life balance, preparedness to fight COVID-19 etc.

Eminent Panelists - Sharmistha Nayi (Nursing Superintendent, KD Hospital), Arti Pandya (Nursing Superintendent, Shalby Hospital), Sonal Prajapati (Nursing Superintendent, GCS Hospital), Bhaskar Shirahatti (Sr. Manager, HCG Hospital), Surya Darji (Nursing Superintendent, CIMS Hospital) along with Moderator Neha Lal participated in this discussion. To watch the discussion, visit-www.facebook.com/watch/live/?v=3271747756383883