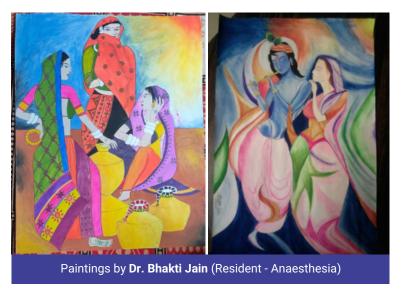

and to motivate the employee during this pandemic time and further as per GCS perspective - to use the skills in future at any forum.

This contest gathered many amazing entries in form of paintings, poems, activity photos, various initiatives etc. Out of so many amazing entries, **Dr. Jigna Padhiyar** emerged as a **winner** for her stunning painting.

### Winning Entry - Painting by Dr. Jigna Padhiyar

A symbol with somewhat similar meaning adapted by three different cultures Hinduism: *THIRD EYE OF LORD SHIVA* - It symbolize power of destruction (evil within) and eye of wisdom which has power to kill ignorance Egyptian: *EYE OF HORUS* - It keeps away the evil, protects you. Christianity: *SYMBOL OF ILLUMINATI* - seeing eye of knowledge