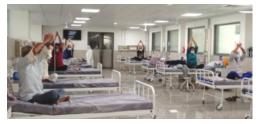

ed as **COVID Care Centre & Hospital** and started functioning since 29th Apr'20 apart from regular Cancer care. COVID care is being carried out in the new building at GCRI, where total 262 beds were allocated, including 22 ICU beds for COVID patients. GCRI had treated 850+ patients in COVID hospital up to 20th June'20 and are continuing services to COVID care.

## LABORATORY SET-UP AND RT PCR TESTING FOR SAMPLES FROM DISTRICTS OF GUJARAT

Dr. Parijat N. Goswami, Professor and Head, Microbiology had taken up testing COVID-19 by RT PCR. This was done within no time and in just a day the RT PCR COVID laboratory started functioning full-fledge 24x7. They had done around 4000 samples from districts like Mehsana, Banaskantha, Anand and Kheda.



### YOGA WEEK CELEBRATION FOR COVID-19 PATIENTS



Live yoga demonstration was done by volunteers from the hospital on 17-23rd June'20. Dr. Rajan Garg, Consultant Pediatric Surgery; Dr. Kinjal Solanki, Resident, Department of Anesthesiology and Technician Brijita from Department of Pathology were the volunteers. Yoga demonstration was done by wearing PPE kits and performing basic yoga exercises of pranayama, Om chanting, and stretching exercises of arms. Sessions were conducted for a period of 45 minutes to 1 hour, for a week from 17-23 June. International yoga day on 21st June coincided with the yoga week

celebration in the hospital for COVID patients, where those admitted in isolation wards could join the whole world in performing Yoga. Ninety percent of the admitted patients participated in yoga sessions, even those who were using ox