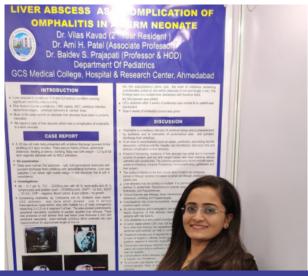

y, Ahmedabad                                                | PPE Kits                                            |  |
| Shree Kunthunath Swami Jain Sangh, Ahmedabad                                               | Ventilator Machine Dragar Evita 2 Dura              |  |
| Tripan Enterprise, Ahmedabad                                                               | Foot Operated Sanitizer Dispensers                  |  |
| Tripan Enterprise, Ahmedabad                                                               | Sanitizer Dispenser Foot Operated                   |  |
| Vision Healthcare, Ahmedabad                                                               | SPO2 Probes Neonatal Disposable                     |  |



### **ACADEMICS**

### Presentations by **Department of Pediatrics**



A Poster presentation on "Rare neonatal case of multiple liver abscesses as a complication of omphalitis" by **Dr. Vilas Kavad** on 15th Dec'19 at National NEOCON Hyderabad.



A Poster presentation on Hematidrosis: A medical enigma **by Dr. Aabha Phalak** (1st year Resident) on 14th Dec'19 at GIAPCON 2019, Udaipur



### Clinica

- Fever(>75%cases)
- · Physical complaints:- art
- Systemic symptoms:- fat headache, weight loss
- Physical manifestations: enlargement, arthritis
- Serious manifestations: endocarditis, meningiti;

A Paper presentation on "The study of blood culture positive cases of brucellosis from a tertiary care centre in Ahmedabad" by Dr. Harsh Muliya, guided by Dr. Hetal Jeeyani & Dr. Baldev Prajapati on 13th Dec'19 at 45th Annual Conference of Academy of Pediatrics, Guj